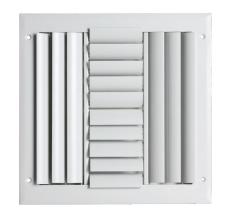

#### **Product Features**

- · Aluminum construction
- For both sidewall and ceiling applications
- 4-Way air pattern
- Adjustable curved blades
- · Multi-shutter damper
- · Screws included
- · Available in white