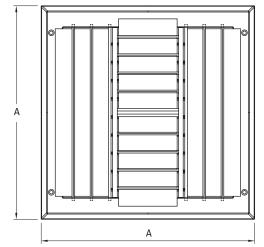

## **Specifications**

| Item No.   | Size  | Color | Α       | В       |
|------------|-------|-------|---------|---------|
| PSA4CWUU   | 6x6   | White | 7-3/4"  | 5-3/4"  |
| PSA4CWXX   | 8x8   | White | 9-3/4"  | 7-3/4"  |
| PSA4CW1010 | 10x10 | White | 11-3/4" | 9-3/4"  |
| PSA4CW1212 | 12x12 | White | 13-3/4" | 11-3/4" |
| PSA4CW1414 | 14x14 | White | 15-3/4" | 13-3/4" |
| PSA4CW1616 | 16x16 | White | 17-3/4" | 15-3/4" |

<sup>\*</sup>Horizontal dimension is first

|        | Size Availability |   |   |    |    |    |    |  |  |  |
|--------|-------------------|---|---|----|----|----|----|--|--|--|
|        | WIDTH             |   |   |    |    |    |    |  |  |  |
|        |                   | 6 | 8 | 10 | 12 | 14 | 16 |  |  |  |
| HEIGHT | 6                 | Χ |   |    |    |    |    |  |  |  |
|        | 8                 |   | Χ |    |    |    |    |  |  |  |
|        | 10                |   |   | Χ  |    |    |    |  |  |  |
|        | 12                |   |   |    | Χ  |    |    |  |  |  |
|        | 14                |   |   |    |    | Χ  |    |  |  |  |
|        | 16                |   |   |    |    |    | Х  |  |  |  |