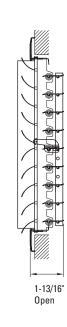

## **Specifications**

| Item No.   | Size  | Color | Α       | В       |
|------------|-------|-------|---------|---------|
| PSA4CWUU   | 6x6   | White | 7-3/4"  | 5-3/4"  |
| PSA4CWXX   | 8x8   | White | 9-3/4"  | 7-3/4"  |
| PSA4CW1010 | 10x10 | White | 11-3/4" | 9-3/4"  |
| PSA4CW1212 | 12x12 | White | 13-3/4" | 11-3/4" |
| PSA4CW1414 | 14x14 | White | 15-3/4" | 13-3/4" |
| PSA4CW1616 | 16x16 | White | 17-3/4" | 15-3/4" |