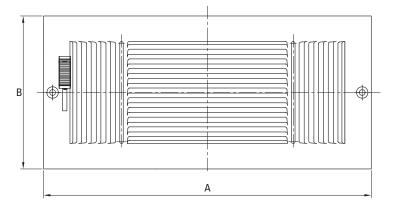

### **Specifications**

| Item No.  | Size | Color | A       | В      | C       | D      |
|-----------|------|-------|---------|--------|---------|--------|
| PS3W3WXP  | 8x4  | White | 9-1/4"  | 5-1/4" | 7-3/4"  | 3-5/8" |
| PS3W3W10P | 10x4 | White | 11-1/4" | 5-1/4" | 9-3/4"  | 3-5/8" |
| PS3W3W10U | 10x6 | White | 11-1/4" | 7-1/4" | 9-3/4"  | 5-5/8" |
| PS3W3W12U | 12x6 | White | 13-1/4" | 7-1/4" | 11-3/4" | 5-5/8" |
| PS3W3W14U | 14x6 | White | 15-1/4" | 7-1/4" | 13-3/4" | 5-5/8" |

<sup>\*</sup>Horizontal dimension is first