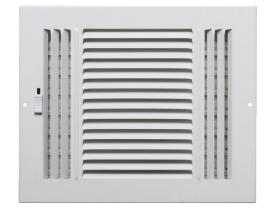

# **Stamped Steel Sidewall/Ceiling Register 3-Way, 1/3" Fin** Product Specifications

#### **Product Features**

- All steel construction
- For both sidewall and ceiling applications
- Ideal for shallow duct installations
- · 3-Way air pattern
- 1/3" Spaced fins at 20 degrees
- Integral multi-shutter damper
- · Screws included
- · Available in white