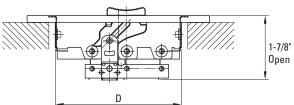

### **Specifications**

| Item No.  | Size | Color | A       | В      | C       | D      |
|-----------|------|-------|---------|--------|---------|--------|
| PS3W3WXP  | 8x4  | White | 9-1/4"  | 5-1/4" | 7-3/4"  | 3-5/8" |
| PS3W3W10P | 10x4 | White | 11-1/4" | 5-1/4" | 9-3/4"  | 3-5/8" |
| PS3W3W10U | 10x6 | White | 11-1/4" | 7-1/4" | 9-3/4"  | 5-5/8" |
| PS3W3W12U | 12x6 | White | 13-1/4" | 7-1/4" | 11-3/4" | 5-5/8" |
| PS3W3W14U | 14x6 | White | 15-1/4" | 7-1/4" | 13-3/4" | 5-5/8" |