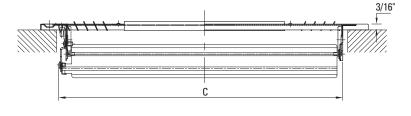

### **Specifications**

| Item No.  | Size | Color | A       | В      | C       | D      |
|-----------|------|-------|---------|--------|---------|--------|
| PS3W3WXP  | 8x4  | White | 9-1/4"  | 5-1/4" | 7-3/4"  | 3-5/8" |
| PS3W3W10P | 10x4 | White | 11-1/4" | 5-1/4" | 9-3/4"  | 3-5/8" |
| PS3W3W10U | 10x6 | White | 11-1/4" | 7-1/4" | 9-3/4"  | 5-5/8" |
| PS3W3W12U | 12x6 | White | 13-1/4" | 7-1/4" | 11-3/4" | 5-5/8" |
| PS3W3W14U | 14x6 | White | 15-1/4" | 7-1/4" | 13-3/4" | 5-5/8" |