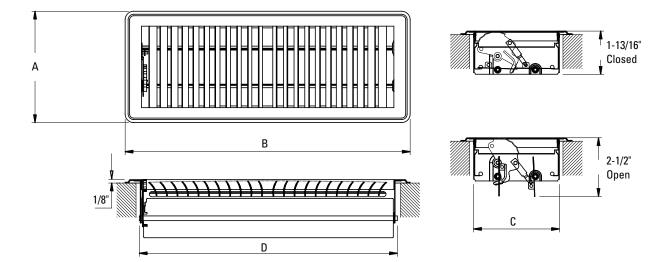

## **Specifications**

| ltem No.  | Size | Color | А      | В       | C        | D       |
|-----------|------|-------|--------|---------|----------|---------|
| PSDFDBK12 | 2x12 | Brown | 3-1/8" | 13-1/8" | 1-15/16" | 11-7/8" |
| PSDFDBP10 | 4x10 | Brown | 5-1/8" | 11-1/8" | 3-15/16" | 9-7/8"  |
| PSDFDBP12 | 4x12 | Brown | 5-1/8" | 13-1/8" | 3-15/16" | 11-7/8" |
| PSDFDBP14 | 4x14 | Brown | 5-1/8" | 15-1/8" | 3-15/16" | 13-7/8" |
| PSDFDBU10 | 6x10 | Brown | 7-1/4" | 11-1/2" | 5-3/4"   | 9-7/8"  |
| PSDFDBU12 | 6x12 | Brown | 7-1/4" | 13-1/2" | 5-3/4"   | 11-7/8" |
| PSDFDBU14 | 6x14 | Brown | 7-1/4" | 15-1/2" | 5-3/4"   | 13-7/8" |
| PSDFDWU14 | 6x14 | White | 7-1/4" | 15-1/2" | 5-3/4"   | 13-7/8" |