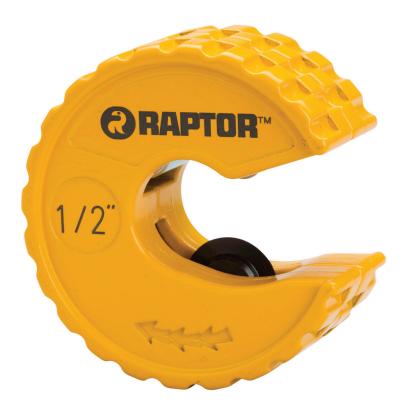

## Automatic Tube Cutters

RAP88001, RAP88002, RAP88003, RAP88004

## **Model Numbers**

RAP88001 - 1/2" RAP88002 - 3/4" RAP88003 - 1"

## **Product Features**

- Just snap on the tube and turn
- Works great when full size tubing cutters won't fit especially in hard to reach spaces and close into walls
- 3 sizes-1/2", 3/4", 1", CTS as well as CPVC tubing
- Each tool is designed to cut a specific tube size
- Replacement hardened steel wheel design—one wheels fits all cutters
- Not for use on soft copper tubing