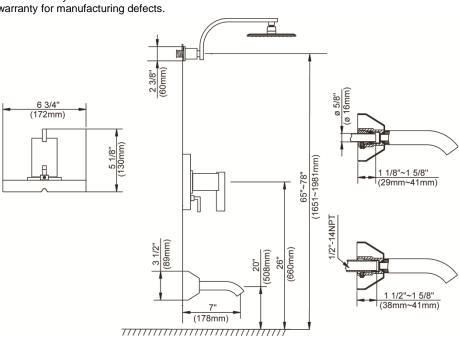

### Model

D510044T (Tub & Shower trim)
D510044LST (Tub & Shower trim,less showerhead)
D500444T(Valve with diverter only trim)

### Description

- 5" X 8" showerhead D460060
  2.5gpm (9.5L/min) maximum flow rate @ 80 psi
- 15" brass showerarm
- Metal lever handle
- · Diverter on valve
- Use with valve:D113000BT /D113010BT(w/ diverter & stops)

# D510044T (shown)

**Finishes Available** 

additional finish

· Other: Refer to Price List for

· Chrome