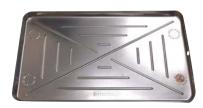

## **Seamless Metal Drain Pans**

Seamless Metal Drain Pan is a seamless, nestable, metal drain pan, with rolled edges. The ultimate in drain pan design, tailored for easy distribution and installation.

The Seamless Metal Drain Pan is full of thoughtful features to make life easier on both the distributor and the contractor. The stout metal construction is backed up by rolled edges on all sides without any seams for maximum safety and integrity. These pans are nestable as well -- a stack of 70 pans is only a foot high!

Once at the site, there are no worries of having to return to the distributor for missing parts. The fittings are conveniently packaged with the pan for simple and efficient installation. Choose between two possible drain outlet positions and install with confidence.