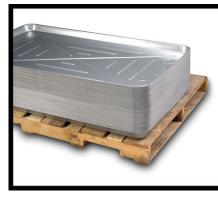

The Seamless Metal Drain Pan is full of thoughtful features to make life easier on both the distributor and the contractor. The stout metal construction is backed up by rolled edges on all sides without any seams for maximum safety and integrity. These pans are nestable as well -- a stack of 70 pans is only a foot high!