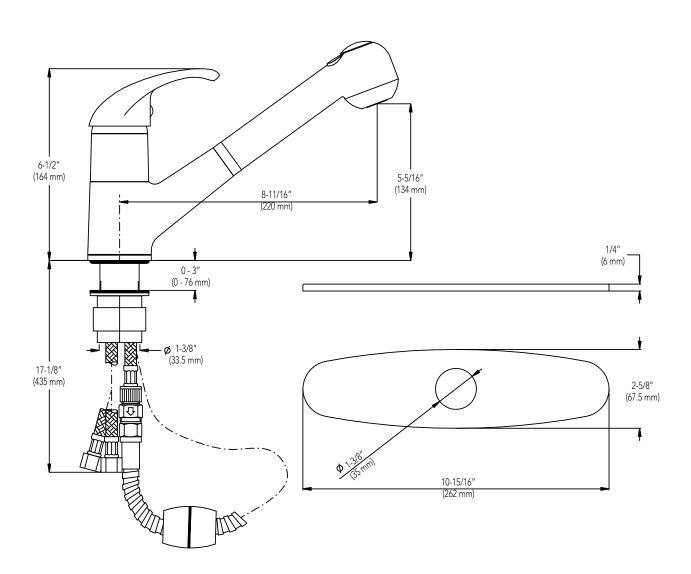

## SINGLE-HANDLE KITCHEN FAUCET WITH PULL-OUT SPRAY

## **Product Codes:**

MIRXBD100CP (polished chrome) MIRXBD100SS (stainless steel)

- Ceramic disc cartridge
- Solid brass construction
- 2.2 GPM
- Extra long shank allows for thick counter installation
- Install as a single-hole mount or with deck plate
- 58" double braided stainless steel pull-out hose
- Diverts from spray to stream without shutting off water
- Installation, operating, and care and maintenance instructions included
- Limited lifetime warranty
- Meets ANSI: A112.18.1M
- NSF/ANSI Std. 61 compliant
- Complies with California Lead Plumbing Laws (AB 1953)
- cUPC/IAPMO listed
- ADA compliant
- Replacement cartridge available MIR280910000

## SINGLE-HANDLE KITCHEN FAUCET

WITH PULL-OUT SPRAY

MIRXBD100CP (polished chrome) MIRXBD100SS (stainless steel)