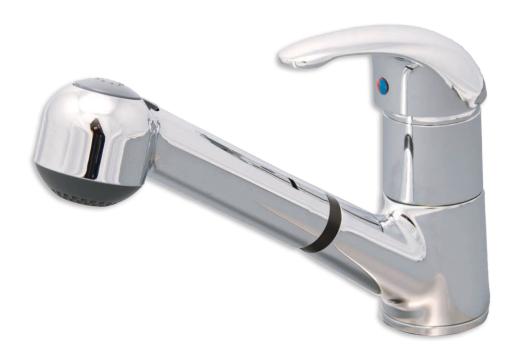

## SINGLE-HANDLE KITCHEN FAUCET WITH PULL-OUT SPRAY

## **Product Codes:**

MIRXBD100CP (polished chrome) MIRXBD100SS (stainless steel)

- Ceramic disc cartridge
- Solid brass construction
- 2.2 GPM
- Extra long shank allows for thick counter installation
- Install as a single-hole mount or with deck plate
- 58" double braided stainless steel pull-out hose
- Diverts from spray to stream without shutting off water
- Installation, operating, and care and maintenance instructions included
- Limited lifetime warranty
- Meets ANSI: A112.18.1M
- NSF/ANSI Std. 61 compliant
- Complies with California Lead Plumbing Laws (AB 1953)
- cUPC/IAPMO listed
- ADA compliant
- Replacement cartridge available MIR280910000

## SINGLE-HANDLE KITCHEN FAUCET

WITH PULL-OUT SPRAY

MIRXBD100CP (polished chrome) MIRXBD100SS (stainless steel)