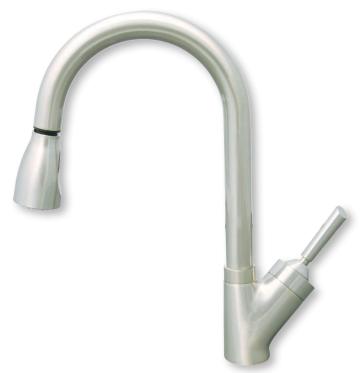

## SINGLE-HANDLE KITCHEN FAUCET WITH PULL-DOWN SPRAY

## **Product Codes:**

MIRXAL100CP (polished chrome) MIRXAL100SS (stainless steel)

- Ultra modern joystick handle with ergonomic hand spray
- Spout swivels 360 degrees
- Ceramic disc cartridge
- Solid brass construction
- 2.2 GPM
- Extra long shank allows for thick counter installation
- Install as a single-hole mount or with deck plate
- 58" double braided stainless steel pull-out hose
- Diverts from spray to stream without shutting off water
- Installation, operating, and care and maintenance instructions included
- Limited lifetime warranty
- Meets ANSI: A112.18.1M
- NSF/ANSI Std. 61 compliant
- Complies with California Lead Plumbing Laws (AB 1953)
- cUPC/IAPMO listed
- ADA compliant
- Replacement cartridge available MIR38840000