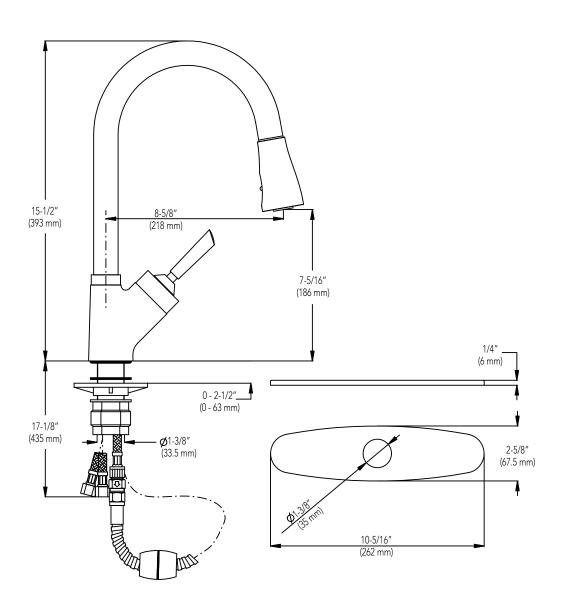

## **Product Codes:**

MIRXAL100CP (polished chrome) MIRXAL100SS (stainless steel)

- Ultra modern joystick handle with ergonomic hand spray
- Spout swivels 360 degrees
- Ceramic disc cartridge
- Solid brass construction
- 2.2 GPM
- Extra long shank allows for thick counter installation
- Install as a single-hole mount or with deck plate
- 58" double braided stainless steel pull-out hose
- Diverts from spray to stream without shutting off water
- Installation, operating, and care and maintenance instructions included
- Limited lifetime warranty
- Meets ANSI: A112.18.1M
- NSF/ANSI Std. 61 compliant
- Complies with California Lead Plumbing Laws (AB 1953)
- cUPC/IAPMO listed
- ADA compliant
- Replacement cartridge available MIR38840000