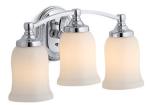

# Bancroft® Wall Sconce K-11423

#### Features

- Premium metal construction for durability.
- KOHLER finishes resist corrosion and tarnish.
- Frosted-glass shades.
- Sconces can be positioned up or down, depending on room setting.
- CUL- and UL-approved up to 100 watts.
- Coordinates with other products in the Bancroft Collection.
- Installation hardware included.