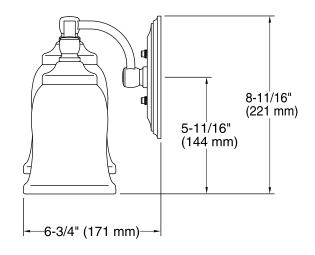

#### Features

- Premium metal construction for durability.
- KOHLER finishes resist corrosion and tarnish.
- Frosted-glass shades.
- Sconces can be positioned up or down, depending on room setting.
- CUL- and UL-approved up to 100 watts.
- Coordinates with other products in the Bancroft Collection.
- Installation hardware included.



#### Codes/Standards UL 1598

CSA C22.2 No. 250

Kohler Faucet Lifetime Limited Warranty See website for detailed warranty information.



# Bancroft® Wall Sconce K-11423







### **Technical Information**

All product dimensions are nominal.

## Notes

Install this product according to the installation guide.