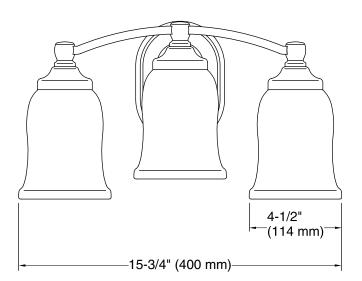

#### Features

- Premium metal construction for durability.
- KOHLER finishes resist corrosion and tarnish.
- Frosted-glass shades.
- Sconces can be positioned up or down, depending on room setting.
- CUL- and UL-approved up to 100 watts.
- Coordinates with other products in the Bancroft Collection.
- Installation hardware included.



#### Codes/Standards UL 1598

CSA C22.2 No. 250

Kohler Faucet Lifetime Limited Warranty See website for detailed warranty information.



# Bancroft® Wall Sconce K-11423







### **Technical Information**

All product dimensions are nominal.

## Notes

Install this product according to the installation guide.