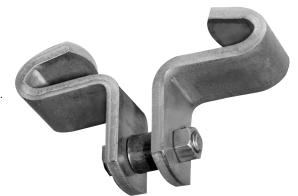

## Standard Duty Beam Clamp

Fig. 133

Size Range: 4" through 12" Material: Carbon steel Finish: Plain or Galvanized

Service: Clamp centers the load on beam to prevent distortion Approvals: Complies with Federal Specification A-A-1192A (Type 21) WW-H-171-E (Type 21), ANSI/MSS SP-69 and MSS SP-58 (Type 21). Fig. 133 UL Listed when used with <sup>3</sup>/<sub>8</sub>" and <sup>1</sup>/<sub>2</sub>" rod. Fig. 134 UL Listed and FM Approved when used with <sup>1</sup>/<sub>2</sub>" and <sup>5</sup>/<sub>8</sub>" rod. Components: Two half-clamps, pipe spacer and bolt with nut assembled. Ordering: Figure number, width of flange, name and finish. Note: Spacer is furnished for use with Fig. 290 weldless eye nuts. Spacer may be removed for use with Fig 278 eye rods.

|                 | Flange Size                        |      |  |  |  |
|-----------------|------------------------------------|------|--|--|--|
| Flange<br>Width | Max Flange<br>Thickness Weight (Ib |      |  |  |  |
| 4               | 1/2                                | 0.91 |  |  |  |
| 5               | 5/8                                | 1.00 |  |  |  |
| 6               | 3⁄4                                | 1.15 |  |  |  |
| 7               | 7/                                 | 1.29 |  |  |  |
| 8               | - 7⁄8                              | 1.44 |  |  |  |
| 9               |                                    | -    |  |  |  |
| 10              |                                    | _    |  |  |  |
| 11              |                                    | _    |  |  |  |
| 12              |                                    | -    |  |  |  |

| FIG. 133: LOADS (LBS) • DIMENSIONS (IN) |     |      |              |                |             |
|-----------------------------------------|-----|------|--------------|----------------|-------------|
|                                         | C   | В    | Bolt<br>Size | Spacer<br>O.D. | Max<br>Load |
| Fig. 133                                | 1/2 | 13⁄8 | 3⁄8          | 11/16          | 1,000       |