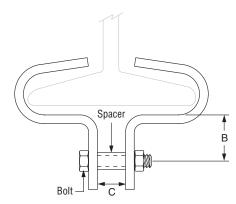

| FIG. 133: LOADS (LBS) • DIMENSIONS (IN) |     |      |              |                |             |
|-----------------------------------------|-----|------|--------------|----------------|-------------|
|                                         | C   | В    | Bolt<br>Size | Spacer<br>O.D. | Max<br>Load |
| Fig. 133                                | 1/2 | 13⁄8 | 3⁄8          | 11/16          | 1,000       |