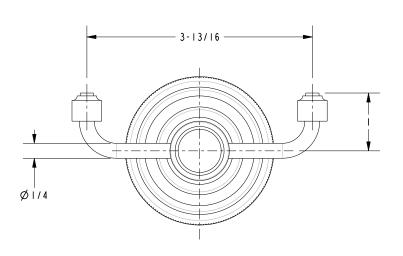

bbed Bronze15: Polished Nickel15S: Satin Nickel - PVD26: Polished Chrome

• Other: Refer to the Newport Brass catalog for additional color/finish options.

| Specified Model |                  |                               |
|-----------------|------------------|-------------------------------|
| Model           | Description      | Colors   Finishes             |
| 29-13           | Double Robe Hook | ☐ 10B ☐ 15 ☐ 15S ☐ 26 ☐ Other |

### **Product Specification**: Add size designator and "Color / Finish" suffix to Model number, below.

The Double Robe Hook shall be made of solid brass construction. Double Robe Hook shall complement Newport Brass Bevelle product series. Double Robe Hook shall be Newport Brass Model 29-13/\_\_\_.

# 29-13

## **PRODUCT DIMENSIONS** (Units are in inches)