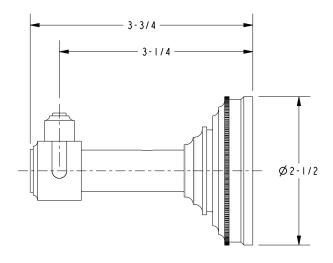

ed Bronze15: Polished Nickel15S: Satin Nickel - PVD26: Polished Chrome

• Other: Refer to the Newport Brass catalog for additional color/finish options.

| Specified Model |                  |                               |
|-----------------|------------------|-------------------------------|
| Model           | Description      | Colors   Finishes             |
| 29-13           | Double Robe Hook | ☐ 10B ☐ 15 ☐ 15S ☐ 26 ☐ Other |

### **Product Specification**: Add size designator and "Color / Finish" suffix to Model number, below.

The Double Robe Hook shall be made of solid brass construction. Double Robe Hook shall complement Newport Brass Bevelle product series. Double Robe Hook shall be Newport Brass Model 29-13/\_\_\_.

# 29-13

## **PRODUCT DIMENSIONS** (Units are in inches)