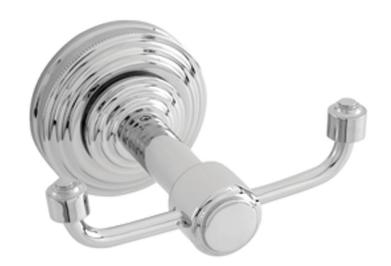

### **Double Robe Hook**

**29-13** 

#### **Features**

- Solid brass construction
- Complements Bevelle product series

### **Product Specification**: Add size designator and "Color / Finish" suffix to Model number, below.

The Double Robe Hook shall be made of solid brass construction. Double Robe Hook shall complement Newport Brass Bevelle product series. Double Robe Hook shall be Newport Brass Model 29-13/\_\_\_.