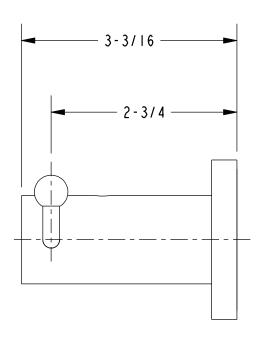

nze15: Polished Nickel15S: Satin Nickel - PVD26: Polished Chrome

• Other: Refer to the Newport Brass catalog for additional color/finish options.

| Specified Model |                  |                               |
|-----------------|------------------|-------------------------------|
| Model           | Description      | Colors   Finishes             |
| 16-13           | Double Robe Hook | ☐ 10B ☐ 15 ☐ 15S ☐ 26 ☐ Other |

### Product Specification: Add size designator and "Color / Finish" suffix to Model number, below.

The Double Robe Hook shall be made of solid brass construction. Double Robe Hook shall complement Newport Brass East Linear product series. Double Robe Hook shall be Newport Brass Model 16-13/\_\_\_\_.

# **16-13**

## **PRODUCT DIMENSIONS** (Units are in inches)