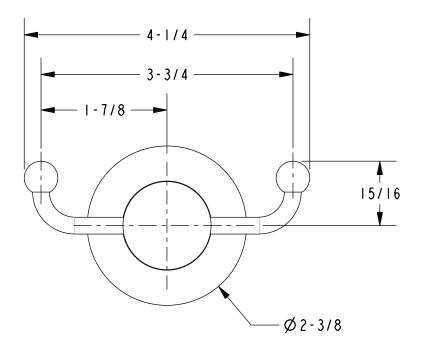

ronze15: Polished Nickel15S: Satin Nickel - PVD26: Polished Chrome

• Other: Refer to the Newport Brass catalog for additional color/finish options.

| Specified Model |                  |                               |
|-----------------|------------------|-------------------------------|
| Model           | Description      | Colors   Finishes             |
| 16-13           | Double Robe Hook | ☐ 10B ☐ 15 ☐ 15S ☐ 26 ☐ Other |

### Product Specification: Add size designator and "Color / Finish" suffix to Model number, below.

The Double Robe Hook shall be made of solid brass construction. Double Robe Hook shall complement Newport Brass East Linear product series. Double Robe Hook shall be Newport Brass Model 16-13/\_\_\_\_.

# **16-13**

## **PRODUCT DIMENSIONS** (Units are in inches)