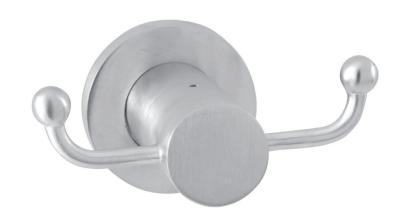

# **EAST LINEAR**

**Double Robe Hook** 

16-13

#### **Features**

- Solid brass construction
- Complements East Linear product series

### Product Specification: Add size designator and "Color / Finish" suffix to Model number, below.

The Double Robe Hook shall be made of solid brass construction. Double Robe Hook shall complement Newport Brass East Linear product series. Double Robe Hook shall be Newport Brass Model 16-13/\_\_\_\_.