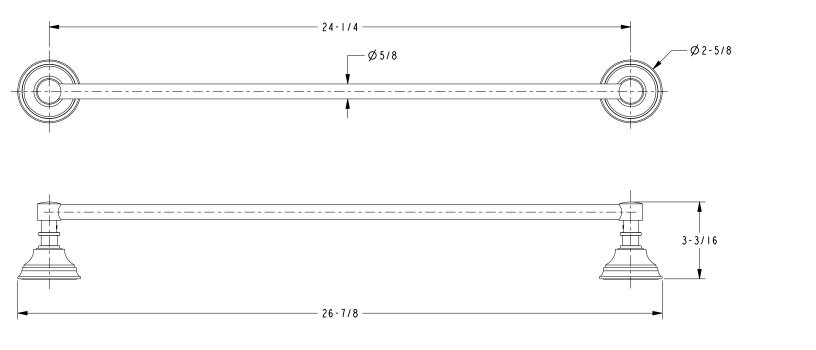

### Product Dimensions (units are in inches)

**30-02, 30-03** page 2 of 2 spec\_30-02, 30-03\_a\_3.19

**Astaire Towel Bar** 

t: 949.417.5207 | www.newportbrass.com ©2012 Brasstech, Inc.