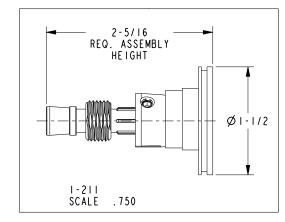

### Product Dimensions (units are in inches)

**30-02, 30-03** page 2 of 2 spec\_30-02, 30-03\_a\_3.19

**Astaire Towel Bar** 

t: 949.417.5207 | www.newportbrass.com ©2012 Brasstech, Inc.