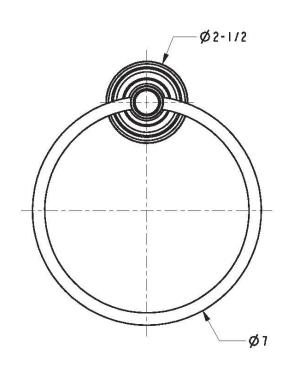

d Nickel15S: Satin Nickel PVD26: Polished Chrome
- Other: Refer to the Newport Brass catalog for additional color/finish options.



| Specified Model |             |                               |
|-----------------|-------------|-------------------------------|
| Model           | Description | Colors   Finishes             |
| 29-09           | Towel Ring  | ☐ 10B ☐ 15 ☐ 15S ☐ 26 ☐ Other |

#### Product Specification: Add "Color / Finish" suffix to Model number, below.

The Towel Ring shall be made of solid brass construction and incorporate a single-post, horizontal pivot design with hanging, closed ring. Towel Ring shall complement Newport Brass Bevelle product series. Towel Ring shall be Newport Brass Model 29-09/\_\_\_\_.

# 29-09

### **PRODUCT DIMENSIONS** (Units are in inches)