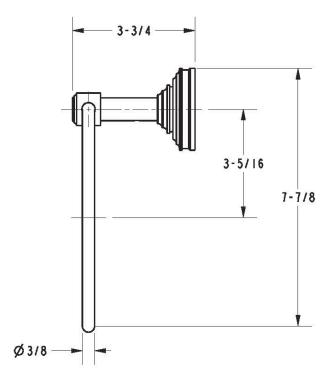

Nickel15S: Satin Nickel PVD26: Polished Chrome
- Other: Refer to the Newport Brass catalog for additional color/finish options.



| Specified Model |             |                               |
|-----------------|-------------|-------------------------------|
| Model           | Description | Colors   Finishes             |
| 29-09           | Towel Ring  | ☐ 10B ☐ 15 ☐ 15S ☐ 26 ☐ Other |

#### Product Specification: Add "Color / Finish" suffix to Model number, below.

The Towel Ring shall be made of solid brass construction and incorporate a single-post, horizontal pivot design with hanging, closed ring. Towel Ring shall complement Newport Brass Bevelle product series. Towel Ring shall be Newport Brass Model 29-09/\_\_\_\_.

# 29-09

### **PRODUCT DIMENSIONS** (Units are in inches)