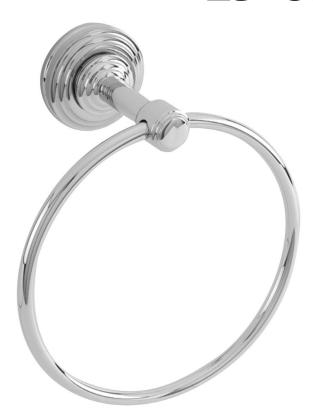

## **BEVELLE**

**Features** 

**Towel Ring** 

29-09

- Solid brass construction
- Single-post, horizontal pivot design with hanging, closed ring
- Complements Bevelle product series

#### Product Specification: Add "Color / Finish" suffix to Model number, below.

The Towel Ring shall be made of solid brass construction and incorporate a single-post, horizontal pivot design with hanging, closed ring. Towel Ring shall complement Newport Brass Bevelle product series. Towel Ring shall be Newport Brass Model 29-09/\_\_\_\_.