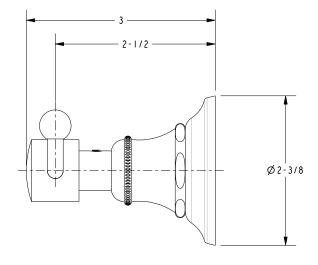

ze
15: Polished Nickel
15S: Satin Nickel - PVD
26: Polished Chrome

• Other: Refer to the Newport Brass catalog for additional color/finish options.

| Specified Model |                  |                               |
|-----------------|------------------|-------------------------------|
| Model           | Description      | Colors   Finishes             |
| 33-13           | Double Robe Hook | ☐ 10B ☐ 15 ☐ 15S ☐ 26 ☐ Other |

#### **Product Specification**: Add size designator and "Color / Finish" suffix to Model number, below.

The Double Robe Hook shall be made of solid brass construction. Double Robe Hook shall complement Newport Brass Victoria product series. Double Robe Hook shall be Newport Brass Model 33-13/\_\_\_\_.

# 33-13

## **PRODUCT DIMENSIONS** (Units are in inches)