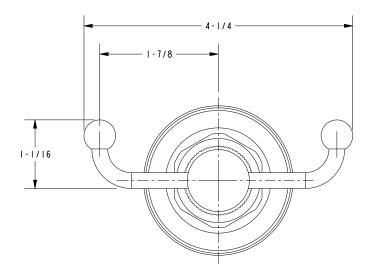

onze
15: Polished Nickel
15S: Satin Nickel - PVD
26: Polished Chrome

• Other: Refer to the Newport Brass catalog for additional color/finish options.

| Specified Model |                  |                               |
|-----------------|------------------|-------------------------------|
| Model           | Description      | Colors   Finishes             |
| 33-13           | Double Robe Hook | ☐ 10B ☐ 15 ☐ 15S ☐ 26 ☐ Other |

#### **Product Specification**: Add size designator and "Color / Finish" suffix to Model number, below.

The Double Robe Hook shall be made of solid brass construction. Double Robe Hook shall complement Newport Brass Victoria product series. Double Robe Hook shall be Newport Brass Model 33-13/\_\_\_\_.

# 33-13

## **PRODUCT DIMENSIONS** (Units are in inches)