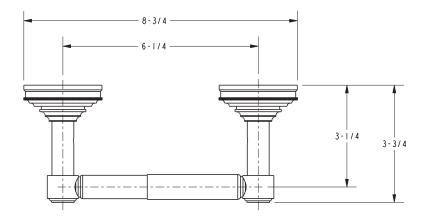

d Chrome

• Other: Refer to the Newport Brass catalog for additional color/finish options.

| Specified Model |                      |                               |
|-----------------|----------------------|-------------------------------|
| Model           | Description          | Colors   Finishes             |
| 29-28           | Toilet Tissue Holder | □ 10B □ 15 □ 15S □ 26 □ Other |

### Product Specification: Add "Color / Finish" suffix to Model number, below.

The Toilet Tissue Holder shall be made of solid brass construction and incorporate a double-post, spring-loaded roller design. Toilet Tissue Holder shall complement Newport Brass Bevelle product series. Toilet Tissue Holder shall be Newport Brass Model 29-28/\_\_\_\_.

# 29-28

# **PRODUCT DIMENSIONS** (Units are in inches)