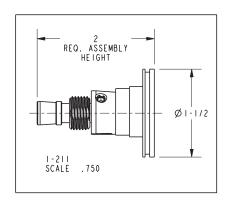

rome

• Other: Refer to the Newport Brass catalog for additional color/finish options.

| Specified Model |                      |                               |
|-----------------|----------------------|-------------------------------|
| Model           | Description          | Colors   Finishes             |
| 29-28           | Toilet Tissue Holder | □ 10B □ 15 □ 15S □ 26 □ Other |

### Product Specification: Add "Color / Finish" suffix to Model number, below.

The Toilet Tissue Holder shall be made of solid brass construction and incorporate a double-post, spring-loaded roller design. Toilet Tissue Holder shall complement Newport Brass Bevelle product series. Toilet Tissue Holder shall be Newport Brass Model 29-28/\_\_\_\_.

# 29-28

# **PRODUCT DIMENSIONS** (Units are in inches)