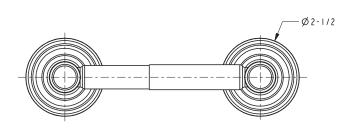

Chrome

• Other: Refer to the Newport Brass catalog for additional color/finish options.

| Specified Model |                      |                               |
|-----------------|----------------------|-------------------------------|
| Model           | Description          | Colors   Finishes             |
| 29-28           | Toilet Tissue Holder | □ 10B □ 15 □ 15S □ 26 □ Other |

### Product Specification: Add "Color / Finish" suffix to Model number, below.

The Toilet Tissue Holder shall be made of solid brass construction and incorporate a double-post, spring-loaded roller design. Toilet Tissue Holder shall complement Newport Brass Bevelle product series. Toilet Tissue Holder shall be Newport Brass Model 29-28/\_\_\_\_.

# 29-28

# **PRODUCT DIMENSIONS** (Units are in inches)