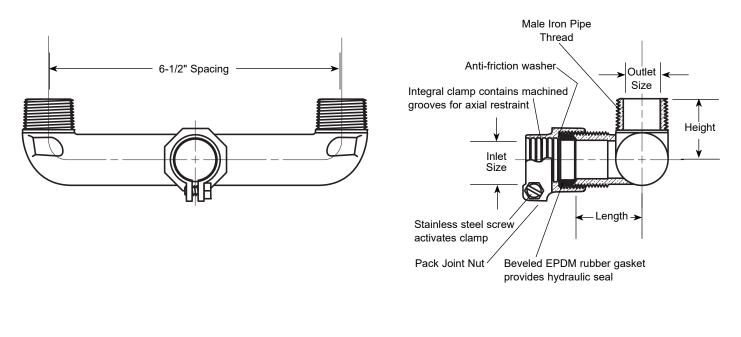

## Angle "U" Branch Piece - (UA48-43-65-NL style)

PACK JOINT FOR COPPER OR PLASTIC TUBING (CTS) INLET BY TWO MALE IRON PIPE THREAD OUTLETS

| DESCRIPTION |             | Leveru | HELOUT | Approx.  | CATALOG       | ✓ SUBMITTED |
|-------------|-------------|--------|--------|----------|---------------|-------------|
| P.J. INLET  | MIP OUTLETS | LENGTH | Неіднт | WT. LBS. | NUMBER        | ITEM(S)     |
| 1"          | 3/4"        | 1-5/8" | 1-3/8" | 2.3      | UA48-43-65-NL |             |

## FEATURES

- All brass that comes in contact with potable water conforms to AWWA Standard C800 (ASTM B584, UNS C89833)
- The product has the letters "NL" cast into the main body for lead-free identification
- · Certified to NSF/ANSI Standard 61 and NSF/ANSI Standard 372 where applicable
- Brass components that do not come in contact with potable water conform to AWWA Standard C800 (ASTM B62 and ASTM B584, UNS C83600, 85-5-5-5)
- · Wrench flats on body
- All angle "U" branches have 6-1/2" spacing