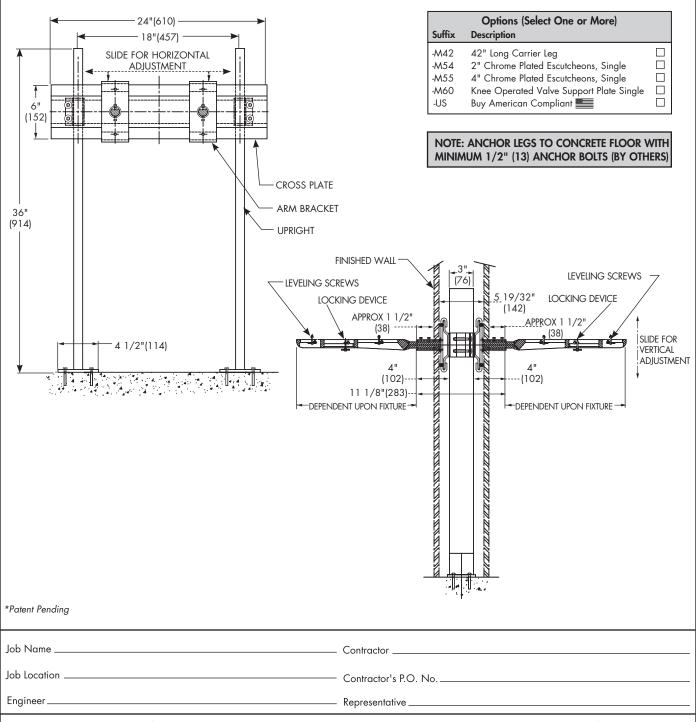

## Back to Back Floor Mounted Concealed Arm "Track" Lavatory Carrier

**SPECIFICATION:** Watts Drainage TCA-411-D epoxy coated back-to-back floor mounted concealed arm track lavatory carrier with heavy guage steel offset uprights with welded feet, double steel cross plate with integral mounting brackets, sliding adjustable arm brackets, and adjustable cast iron concealed arms with mounting clips, leveling screws, and basin locking device.