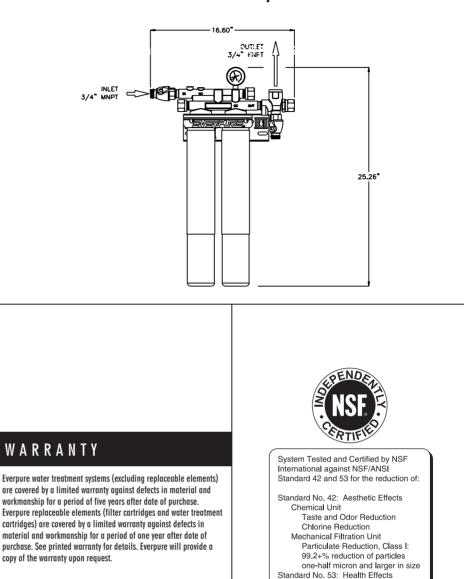

## S P E C I F I C A T I O N S

Overall Dimensions: 25.26"H x 16.6"W x 5.5"D

Inlet connection: 3/4"

Outlet connection: 3/4"

Service Flow Rate: Maximum 3.34 gpm (12.6 Lpm)

Rated Capacity: 18,000 gallons

Pressure Requirements: 10 - 125 psi (0.7 – 8.6 bar), non-shock