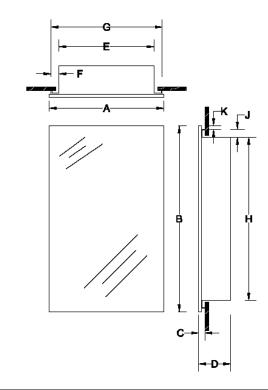

## Finishes:

Housing: PT01 - Basic White Mirror: 1/2" BVL - 1/2" Bevel Edge

Frame: Frameless

|           |                             | Dimensions In Inches |    |   |       |        |   |        |        |   |     |
|-----------|-----------------------------|----------------------|----|---|-------|--------|---|--------|--------|---|-----|
| Model #   | Description                 | Α                    | В  | С | D     | E      | F | G      | Н      | J | K   |
| 868P34WHG | MEDCAB 1DR 16X36 FMLS WB/ST | 16                   | 36 | 1 | 4-1/2 | 13-1/2 | 1 | 15-1/2 | 33-1/2 | 1 | 1/4 |