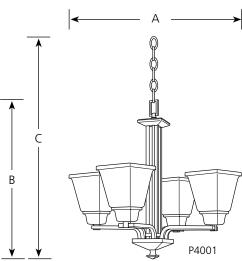

## **Specifications:**

<u>General</u>

- P4001 has shades up, and P4002 has shades down
- Square etched glass shades
- Twin square arms support shades
- Center column is a cluster of four square rods
- Six feet of 9 gauge matching chain supplied
- Plated Brushed Nickel (-09) or painted Venetian Bronze (-74) finish
- Steel construction
- Companion foyer, linear chandelier, pendant, close to ceiling, and bath & vanity units