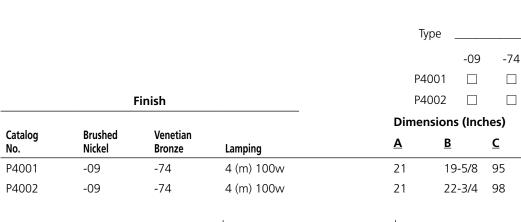

## **Specifications:**

<u>General</u>

- P4001 has shades up, and P4002 has shades down
- Square etched glass shades
- Twin square arms support shades
- Center column is a cluster of four square rods
- Six feet of 9 gauge matching chain supplied
- Plated Brushed Nickel (-09) or painted Venetian Bronze (-74) finish
- Steel construction
- Companion foyer, linear chandelier, pendant, close to ceiling, and bath & vanity units