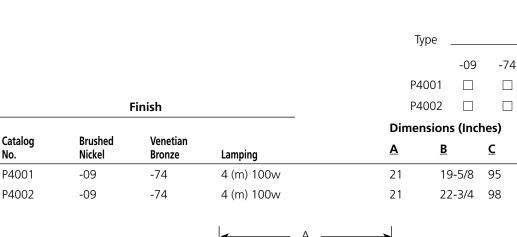

## **Specifications:**

General

- P4001 has shades up, and P4002 has shades down
- Square etched glass shades: 5-1/2 " dia. x 5" ht., 1-5/8" center hole
- Twin square arms support shades
- Center column is a cluster of four square rods
- Six feet of 9 gauge matching chain supplied
- Plated Brushed Nickel (-09) or painted Venetian Bronze (-74) finish
- Steel construction
- Companion foyer, linear chandelier, pendant, close to ceiling, and bath & vanity units

## Mounting

- Ceiling chain mounted
- Canopy covers a standard 4" recessed octagonal outlet box
- Canopy is 4-3/4" sq. x 1-1/8" deep
- Mounting strap for outlet box included