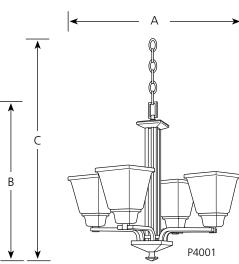

## **Specifications:**

General

- P4001 has shades up, and P4002 has shades down
- Square etched glass shades: 5-1/2 " dia. x 5" ht., 1-5/8" center hole
- Twin square arms support shades
- Center column is a cluster of four square rods
- Six feet of 9 gauge matching chain supplied
- Plated Brushed Nickel (-09) or painted Venetian Bronze (-74) finish
- Steel construction
- Companion foyer, linear chandelier, pendant, close to ceiling, and bath & vanity units