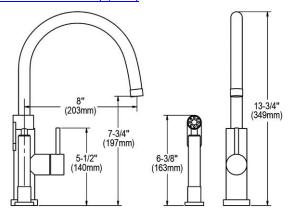

| Mounting Type:          | Deck Mount                  |
|-------------------------|-----------------------------|
| Special Features:       | Low Flow                    |
| Spray Type:             | Side                        |
| Finish:                 | Satin Stainless Steel (SSS) |
| Handle Type:            | Lever Handle                |
| Deck Clearance:         | 7-3/4"                      |
| Spout Reach:            | 8"                          |
| Spout Height:           | 13-3/4"                     |
| Hole Drillings:         | 2                           |
| Material:               | Stainless Steel             |
| Valve Type:             | Ceramic Disc                |
| Valve Connection:       | 1/2" IPT                    |
| Flow Rate:              | 1.5 GPM                     |
| Faucet Hole Size (min): | 1-1/2"                      |
| Countertop Thickness:   | 2-1/2                       |
| Spout Swing Rotation:   | 360°                        |