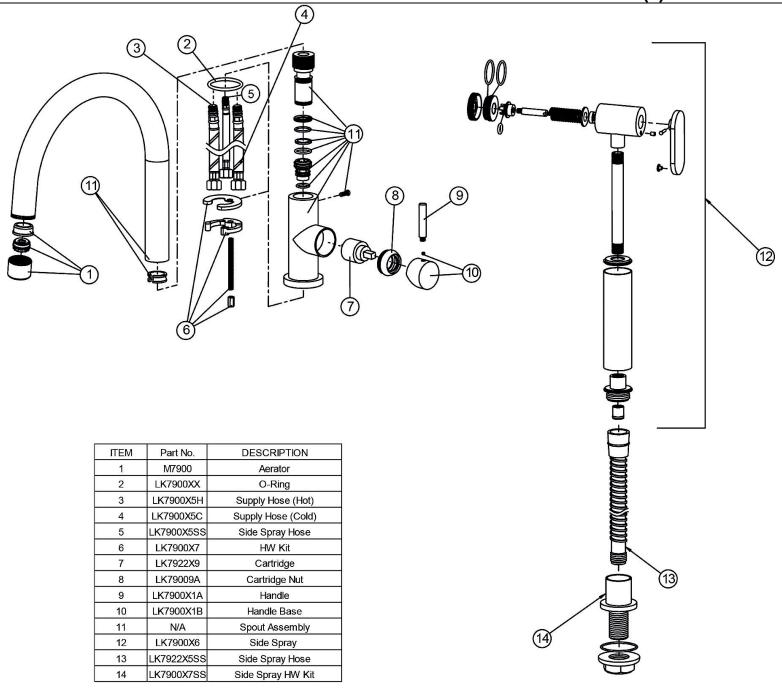

s and communities.





Product Compliance: ADA & ICC A117.1

ASME A112.18.1/CSA B125.1

NSF 61

NSF 372 (lead free)

Clean and Care Manual (PDF)
Installation Instructions (PDF)
Limited Lifetime Warranty (PDF)



| PART:     | QTY: |
|-----------|------|
| PROJECT:  |      |
|           |      |
| DATE:     |      |
|           |      |
| APPROVAL: |      |

In keeping with our policy of continuing product improvement, Elkay reserves the right to change product specifications without notice. Please visit elkay.com for the most current version of Elkay product specification sheets. This specification describes an Elkay product with design, quality, and functional benefits to the user. When making a comparison of other producers' offerings, be certain these features are not overlooked.







In keeping with our policy of continuing product improvement, Elkay reserves the right to change product specifications without notice. Please visit elkay.com for the most current version of Elkay product specification sheets. This specification describes an Elkay product with design, quality, and functional benefits to the user. When making a comparison of other producers' offerings, be certain these features are not overlooked.