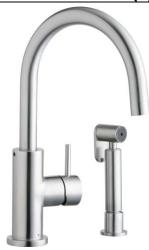

## PRODUCT SPECIFICATIONS

Elkay Allure Kitchen Faucet with Side Spray, Satin Stainless Steel. Faucet has a flow rate of 1.5 GPM, and is made of Stainless Steel material, with a Ceramic Disc valve. Faucet requires 2 faucet holes.

Included with Product: Retractable side spray

AMERICAN PRIDE. A LIFETIME TRADITION.

Like your family, the Elkay family has values and traditions that endure. For almost a century, Elkay has been a family-owned and operated company, providing thousands of jobs that support our families and communities.