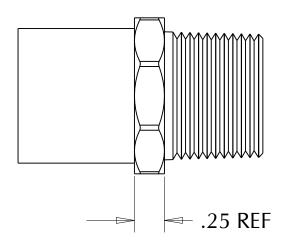

|                                                                                                                                                                                                        |                                       | MUELLER INDUSTRIES, INC           |
|--------------------------------------------------------------------------------------------------------------------------------------------------------------------------------------------------------|---------------------------------------|-----------------------------------|
|                                                                                                                                                                                                        | MATERIAL: Copper                      | ITEM TYPE: WROT PRESSURE          |
| PROPRIETARY AND CONFIDENTIAL                                                                                                                                                                           | COMMENTS:                             | DESCRIPTION:                      |
| THE INFORMATION CONTAINED IN THIS DRAWING IS THE SOLE PROPERTY OF MUELLER INDUSTRIES, INC. ANY REPRODUCTION IN PART OR AS A WHOLE WITHOUT THE WRITTEN PERMISSION OF MUELLER INDUSTRIES IS PROHIBITTED. | Conforms to: ASME B16.22 ASME B1.20.1 | 1 x 3/4 ADAPTER FITTING FTG x MPT |
| DISCLAIMER: DIMENSIONS ARE APPROXIMATE AND ARE SUBJECT TO CHANGE WITHOUT NOTICE. ALL ASME DIMS ARE MINIMUM. LAY LENGTH DIMS ARE $\pm$ 0.06 ALL OTHER DIMS ARE NOMINAL. ALL DIMS ARE IN INCHES.         | 1101112 21.20.1                       | PART NO.  W 01464  REV. A         |