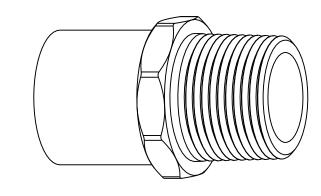

|                                                                                                                                                                                                        |                                       | MUELLER INDUSTRIES, INC           |
|--------------------------------------------------------------------------------------------------------------------------------------------------------------------------------------------------------|---------------------------------------|-----------------------------------|
|                                                                                                                                                                                                        | MATERIAL: Copper                      | ITEM TYPE: WROT PRESSURE          |
| PROPRIETARY AND CONFIDENTIAL                                                                                                                                                                           | COMMENTS:                             | DESCRIPTION:                      |
| THE INFORMATION CONTAINED IN THIS DRAWING IS THE SOLE PROPERTY OF MUELLER INDUSTRIES, INC. ANY REPRODUCTION IN PART OR AS A WHOLE WITHOUT THE WRITTEN PERMISSION OF MUELLER INDUSTRIES IS PROHIBITTED. | Conforms to: ASME B16.22 ASME B1.20.1 | 1 x 3/4 ADAPTER FITTING FTG x MPT |
| DISCLAIMER: DIMENSIONS ARE APPROXIMATE AND ARE SUBJECT TO CHANGE WITHOUT NOTICE. ALL ASME DIMS ARE MINIMUM. LAY LENGTH DIMS ARE $\pm$ 0.06 ALL OTHER DIMS ARE NOMINAL. ALL DIMS ARE IN INCHES.         | 1101112 21.20.1                       | PART NO.  W 01464  REV. A         |