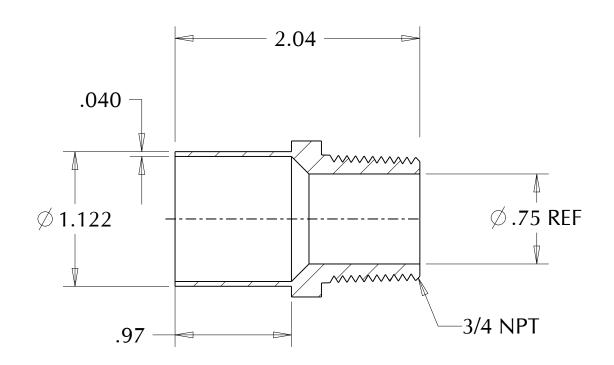

|                                                                                                                                                                                                        |                                       | MUELLER INDUSTRIES, INC           |
|--------------------------------------------------------------------------------------------------------------------------------------------------------------------------------------------------------|---------------------------------------|-----------------------------------|
|                                                                                                                                                                                                        | MATERIAL: Copper                      | ITEM TYPE: WROT PRESSURE          |
| PROPRIETARY AND CONFIDENTIAL                                                                                                                                                                           | COMMENTS:                             | DESCRIPTION:                      |
| THE INFORMATION CONTAINED IN THIS DRAWING IS THE SOLE PROPERTY OF MUELLER INDUSTRIES, INC. ANY REPRODUCTION IN PART OR AS A WHOLE WITHOUT THE WRITTEN PERMISSION OF MUELLER INDUSTRIES IS PROHIBITTED. | Conforms to: ASME B16.22 ASME B1.20.1 | 1 x 3/4 ADAPTER FITTING FTG x MPT |
| DISCLAIMER: DIMENSIONS ARE APPROXIMATE AND ARE SUBJECT TO CHANGE WITHOUT NOTICE. ALL ASME DIMS ARE MINIMUM. LAY LENGTH DIMS ARE $\pm$ 0.06 ALL OTHER DIMS ARE NOMINAL. ALL DIMS ARE IN INCHES.         | 1101112 21.20.1                       | PART NO.  W 01464  REV. A         |