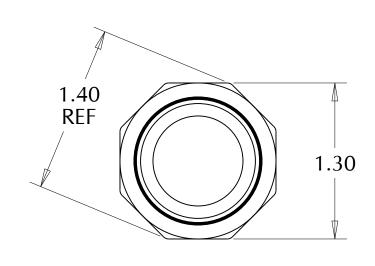

|                                                                                                                                                                                                        |                                       | MUELLER INDUSTRIES, INC           |
|--------------------------------------------------------------------------------------------------------------------------------------------------------------------------------------------------------|---------------------------------------|-----------------------------------|
|                                                                                                                                                                                                        | MATERIAL: Copper                      | ITEM TYPE: WROT PRESSURE          |
| PROPRIETARY AND CONFIDENTIAL                                                                                                                                                                           | COMMENTS:                             | DESCRIPTION:                      |
| THE INFORMATION CONTAINED IN THIS DRAWING IS THE SOLE PROPERTY OF MUELLER INDUSTRIES, INC. ANY REPRODUCTION IN PART OR AS A WHOLE WITHOUT THE WRITTEN PERMISSION OF MUELLER INDUSTRIES IS PROHIBITTED. | Conforms to: ASME B16.22 ASME B1.20.1 | 1 x 3/4 ADAPTER FITTING FTG x MPT |
| DISCLAIMER: DIMENSIONS ARE APPROXIMATE AND ARE SUBJECT TO CHANGE WITHOUT NOTICE. ALL ASME DIMS ARE MINIMUM. LAY LENGTH DIMS ARE $\pm$ 0.06 ALL OTHER DIMS ARE NOMINAL. ALL DIMS ARE IN INCHES.         | 1101112 21.20.1                       | PART NO.  W 01464  REV. A         |