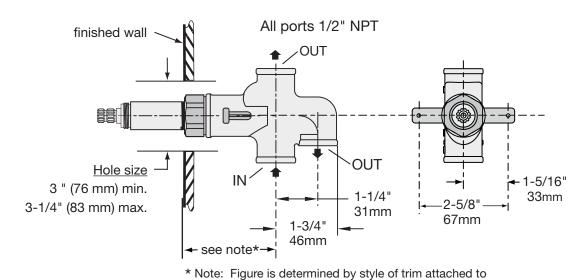

## **Dimensions** Levertrol Dual Output Diverter Valve, 4-458E-BODY

valve application with diverter valve.

shower valve. See rough-in dimension drawing for shower

Symmons Industries, Inc. = 31 Brooks Drive = Braintree, MA 02184 (800) 796-6667, (781) 848-2250 = Fax (800) 961-9621, (781) 664-1300 Website: www.symmons.com = Email: customerservice@symmons.com