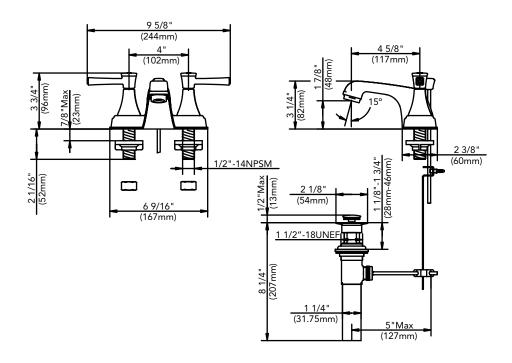

#### **Product Codes:**

MIRWSCO400BN (brushed nickel)
MIRWSCO400CP (polished chrome)
MIRWSCO400ORB (oil rubbed bronze)
MIRWSCO400PN (polished nickel)

- 1.5 GPM water saving aerator
- 4" installation spread
- Quarter-turn ceramic disc cartridge
- Brass pop-up drain assembly
- 1/2" IPS connections
- Extension kit available PF4LAVEXTWT
- Installation, operating, care and maintenance instructions included
- Lifetime limited warranty
- Meets ANSI: A112.18.1M
- NSF/ANSI Std. 61 compliant
- cUPC/IAPMO listed
- ADA compliant
- Compliant with lead content requirements of California AB 1953 & Vermont S.152