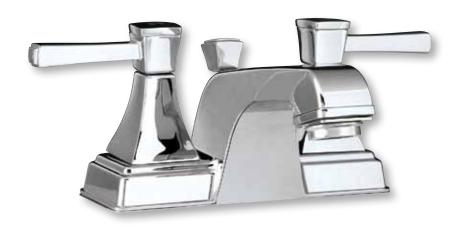

# CORDOBA COLLECTION

# TWO-HANDLE LAVATORY FAUCET

#### **Product Codes:**

MIRWSCO400BN (brushed nickel)
MIRWSCO400CP (polished chrome)
MIRWSCO400ORB (oil rubbed bronze)
MIRWSCO400PN (polished nickel)

- 1.5 GPM water saving aerator
- 4" installation spread
- Quarter-turn ceramic disc cartridge
- Brass pop-up drain assembly
- 1/2" IPS connections
- Extension kit available PF4LAVEXTWT
- Installation, operating, care and maintenance instructions included
- Lifetime limited warranty
- Meets ANSI: A112.18.1M
- NSF/ANSI Std. 61 compliant
- cUPC/IAPMO listed
- ADA compliant
- Compliant with lead content requirements of California AB 1953 & Vermont S.152