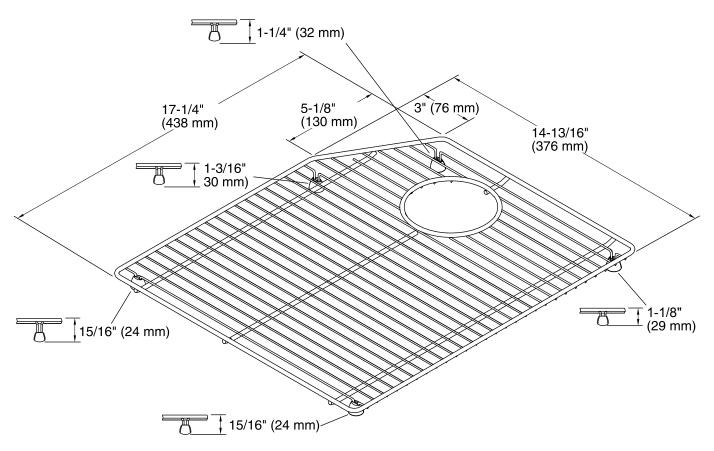

## Features

- Fits in the large left-hand bowl of the K-6411 Indio Smart Divide<sup>®</sup> kitchen sink.
- Comes included with the K-6411 Indio Smart Divide<sup>®</sup> kitchen sink.
- Durable stainless-steel construction.
- Helps protect sink surface from daily wear.
- Dishwasher safe.
- Rubber feet provide added protection.



Codes/Standards None Applicable

KOHLER<sup>®</sup> One-Year Limited Warranty

See website for detailed warranty information.

## Available Color/Finishes

Color tiles intended for reference only.

Color Code Description ST Stainless Steel



Indio<sup>®</sup> Sink Rack K-6164



Indio<sup>®</sup> Sink Rack K-6164



**Technical Information** 

All product dimensions are nominal.