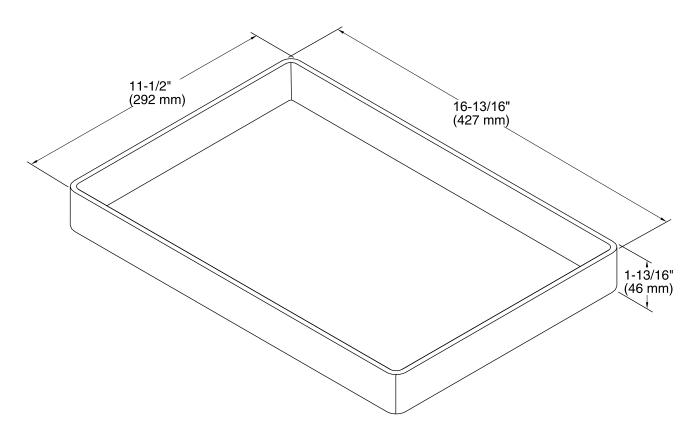

## Features

- Fits atop the accessory ledge of the K-3760 and K-3761 Stages kitchen sinks.
- Comes included with the K-3760 and K-3761 Stages kitchen sinks.
- Versatile tray can either contain items or be flipped to act as a cutting board.
- Durable plastic construction.
- Dishwasher safe.



**Codes/Standards** None Applicable

**KALLISTA®** Five-Year Limited Warranty

See website for detailed warranty information.

## **Available Color/Finishes**

Color tiles intended for reference only.

**Color Code Description** 

0 White







## **Technical Information**

All product dimensions are nominal.