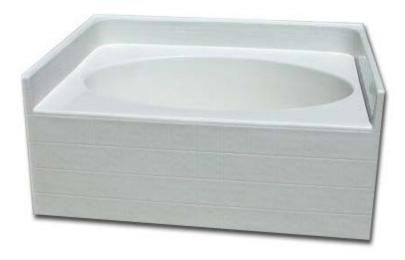

Fiberglass Tile

Garden Tub

With Apron

NFTO 6042 L/R

60" x 42" x 24"

List Price:

Plain: call for price Whirlpool: call for price

**Unit Specifications** 

- · Fiberglass Simulated Tile Apron
- Left or Right Drain Models
- **Available Colors**
- Whirpool Option Available