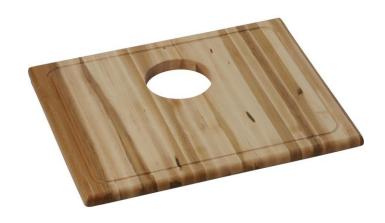

## PRODUCT SPECIFICATIONS

Cutting Board. Overall dimensions are 20-1/2" x 16-5/8" x 1". Made of Solid Maple (Hardwood).

Custom designed cutting boards are:

- Designed to securely lock into your sink or countertop opening providing confidence the board will not shift around during use.
- Manufactured from the finest hardwoods grown in a sustainable manner
- Properly sized according to your sink bowl, and built to provide years of daily use.

Cutting board is neither dishwasher nor microwave safe. Since most are designed to sit on the flange of the sink, they are not recommended for undermount sinks that have less than a 1/2" reveal.

| Material:          | Solid Maple (Hardwood)                    |
|--------------------|-------------------------------------------|
| Dimensions:        | 20-1/2" x 16-5/8" x 1"                    |
| Fits Bowl Size(s): | Fits zero radius bowl size: 21" x 15-3/4" |