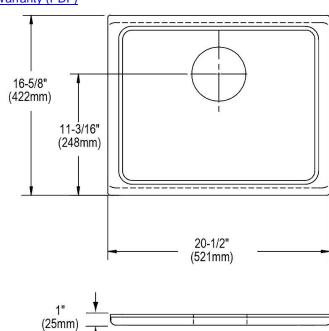

## PRODUCT SPECIFICATIONS

Cutting Board. Overall dimensions are 20-1/2" x 16-5/8" x 1". Made of Solid Maple (Hardwood).

Custom designed cutting boards are:

- Designed to securely lock into your sink or countertop opening providing confidence the board will not shift around during use.
- Manufactured from the finest hardwoods grown in a sustainable manner
- Properly sized according to your sink bowl, and built to provide years of daily use.

Cutting board is neither dishwasher nor microwave safe. Since most are designed to sit on the flange of the sink, they are not recommended for undermount sinks that have less than a 1/2" reveal.

| Material:          | Solid Maple (Hardwood)                    |
|--------------------|-------------------------------------------|
| Dimensions:        | 20-1/2" x 16-5/8" x 1"                    |
| Fits Bowl Size(s): | Fits zero radius bowl size: 21" x 15-3/4" |