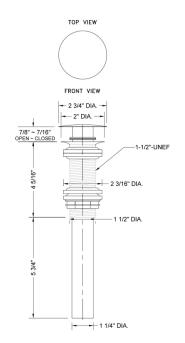

Bronze Umber (BU) Caramel Bronze (CB) Antique Copper (ACU) Polished Copper (PCU) Rose Gold (RG) Polished Gold (PG) Jewelers Gold (JG) Sedona Beige (SDB)

SPECIFICATION DRAWING: