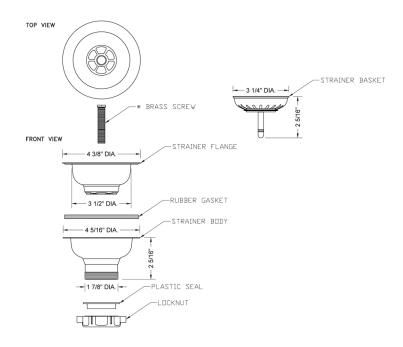

ABLE FINISHES:**

| Polished Chrome (PCH)   | Satin Chrome (SC)   | Bronze Umber (BU)    |
|-------------------------|---------------------|----------------------|
| Satin Nickel (SN)       | Pewter (PEW)        | Caramel Bronze (CB)  |
| Polished Nickel (PN)    | Antique Brass (AB)  | Antique Copper (ACU) |
| Oil-Rubbed Bronze (ORB) | Polished Brass (PB) | Polished Copper (PCU |
| Vintage Bronze (VB)     | Satin Brass (SB)    | Rose Gold (RG)       |
| Matte Black (MBK)       | Satin Gold (SG)     | Polished Gold (PG)   |
| Black Nickel (BKN)      | Bombay Gold (BG)    | Jewelers Gold (JG)   |
| Europa Bronze (EB)      | White (WH)          | Sedona Beige (SDB)   |
| T                       |                     |                      |

Tristan Brass (TB)

## **SPECIFICATION DRAWING:**



## **COMPLIANCES:**

Complies with: ASME A112.18.2-2015/CSA B125.2-15