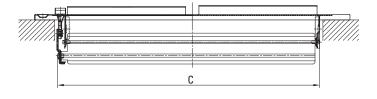

## **Specifications**

| Item No.  | Size  | Color | Α      | В      | С     | D      |
|-----------|-------|-------|--------|--------|-------|--------|
| PS1CWXP   | 8x4   | White | 9.75"  | 5.75"  | 7.9"  | 3.7"   |
| PS1CW10U  | 10x6  | White | 11.75" | 7.75"  | 9.9"  | 5.63"  |
| PS1CW12U  | 12x6  | White | 13.75" | 7.75"  | 11.9" | 5.63"  |
| PS1CW12X  | 12x8  | White | 13.75" | 9.75"  | 11.9" | 7.63"  |
| PS1CW1212 | 12x12 | White | 13.75" | 11.75" | 11.9" | 11.63" |
| PS1CW14U  | 14x6  | White | 15.75" | 7.75"  | 13.9" | 5.63"  |
| PS1CW14X  | 14x8  | White | 15.75" | 9.75"  | 13.9" | 7.63"  |