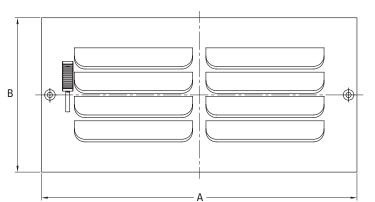

## **Specifications**

| Item No.  | Size  | Color | Α      | В      | С     | D      |
|-----------|-------|-------|--------|--------|-------|--------|
| PS1CWXP   | 8x4   | White | 9.75"  | 5.75"  | 7.9"  | 3.7"   |
| PS1CW10U  | 10x6  | White | 11.75" | 7.75"  | 9.9"  | 5.63"  |
| PS1CW12U  | 12x6  | White | 13.75" | 7.75"  | 11.9" | 5.63"  |
| PS1CW12X  | 12x8  | White | 13.75" | 9.75"  | 11.9" | 7.63"  |
| PS1CW1212 | 12x12 | White | 13.75" | 11.75" | 11.9" | 11.63" |
| PS1CW14U  | 14x6  | White | 15.75" | 7.75"  | 13.9" | 5.63"  |
| PS1CW14X  | 14x8  | White | 15.75" | 9.75"  | 13.9" | 7.63"  |