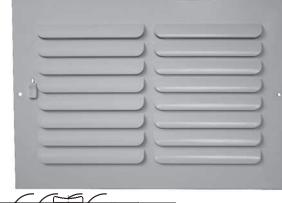

## **STAMPED STEEL CURVED BLADE REGISTER 1-WAY**

## **Product Attributes**

PS1CW

- All steel welded curved blade construction
- For both sidewall and ceiling applications
- One-way air pattern
- Integral multi-shutter damper
- · Screws included
- · Available in white