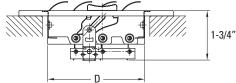

## **Specifications**

| Item No.  | Size  | Color | Α      | В      | С     | D      |
|-----------|-------|-------|--------|--------|-------|--------|
| PS1CWXP   | 8x4   | White | 9.75"  | 5.75"  | 7.9"  | 3.7"   |
| PS1CW10U  | 10x6  | White | 11.75" | 7.75"  | 9.9"  | 5.63"  |
| PS1CW12U  | 12x6  | White | 13.75" | 7.75"  | 11.9" | 5.63"  |
| PS1CW12X  | 12x8  | White | 13.75" | 9.75"  | 11.9" | 7.63"  |
| PS1CW1212 | 12x12 | White | 13.75" | 11.75" | 11.9" | 11.63" |
| PS1CW14U  | 14x6  | White | 15.75" | 7.75"  | 13.9" | 5.63"  |
| PS1CW14X  | 14x8  | White | 15.75" | 9.75"  | 13.9" | 7.63"  |