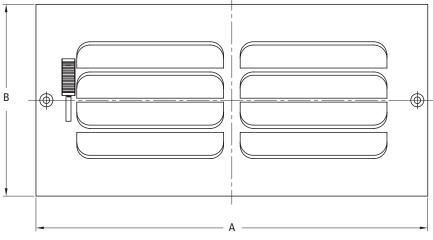

## **Specifications**

| Item No.  | Size  | Color | Α      | В      | С      | D      |
|-----------|-------|-------|--------|--------|--------|--------|
| PSC2CWXX  | 8x8   | White | 9.75″  | 9.75″  | 7.75″  | 7.63″  |
| PS2CW10U  | 10x6  | White | 11.75″ | 7.75″  | 9.75″  | 5.63″  |
| PS2CW1010 | 10x10 | White | 11.75″ | 11.75″ | 9.75″  | 9.63″  |
| PS2CW12U  | 12x6  | White | 13.75″ | 7.75″  | 11.75″ | 5.63″  |
| PS2CW12X  | 12x8  | White | 13.75″ | 9.75″  | 11.75″ | 7.63″  |
| PS2CW1212 | 12x12 | White | 13.75″ | 13.75″ | 11.75″ | 11.63″ |
| PS2CW14X  | 14x8  | White | 13.75″ | 9.75″  | 11.75″ | 7.63″  |

\*horizontal dimension is first