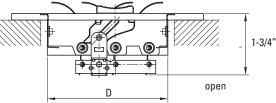

## **Product Attributes**

- All steel welded curved blade construction
- For both sidewall and ceiling applications
- Two-way air pattern
- Integral multi-shutter damper
- Screws included
- Available in white

## **Specifications**

| Item No.  | Size  | Color | Α      | В      | С      | D      |
|-----------|-------|-------|--------|--------|--------|--------|
| PSC2CWXX  | 8x8   | White | 9.75″  | 9.75″  | 7.75″  | 7.63″  |
| PS2CW10U  | 10x6  | White | 11.75″ | 7.75″  | 9.75″  | 5.63″  |
| PS2CW1010 | 10x10 | White | 11.75″ | 11.75″ | 9.75″  | 9.63″  |
| PS2CW12U  | 12x6  | White | 13.75″ | 7.75″  | 11.75″ | 5.63″  |
| PS2CW12X  | 12x8  | White | 13.75″ | 9.75″  | 11.75″ | 7.63″  |
| PS2CW1212 | 12x12 | White | 13.75″ | 13.75″ | 11.75″ | 11.63″ |
| PS2CW14X  | 14x8  | White | 13.75″ | 9.75″  | 11.75″ | 7.63″  |