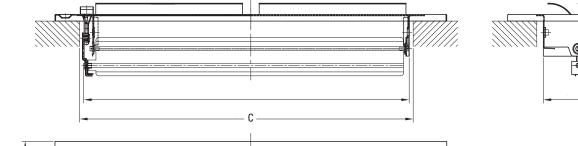

## **Specifications**

| Item No.  | Size  | Color | Α      | В      | С      | D      |
|-----------|-------|-------|--------|--------|--------|--------|
| PSC2CWXX  | 8x8   | White | 9.75″  | 9.75″  | 7.75″  | 7.63″  |
| PS2CW10U  | 10x6  | White | 11.75″ | 7.75″  | 9.75″  | 5.63″  |
| PS2CW1010 | 10x10 | White | 11.75″ | 11.75″ | 9.75″  | 9.63″  |
| PS2CW12U  | 12x6  | White | 13.75″ | 7.75″  | 11.75″ | 5.63″  |
| PS2CW12X  | 12x8  | White | 13.75″ | 9.75″  | 11.75″ | 7.63″  |
| PS2CW1212 | 12x12 | White | 13.75″ | 13.75″ | 11.75″ | 11.63″ |
| PS2CW14X  | 14x8  | White | 13.75″ | 9.75″  | 11.75″ | 7.63″  |

\*horizontal dimension is first