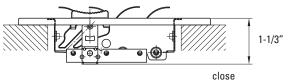

## **Product Attributes**

- All steel welded curved blade construction
- For both sidewall and ceiling applications
- Two-way air pattern
- Integral multi-shutter damper
- Screws included
- Available in white