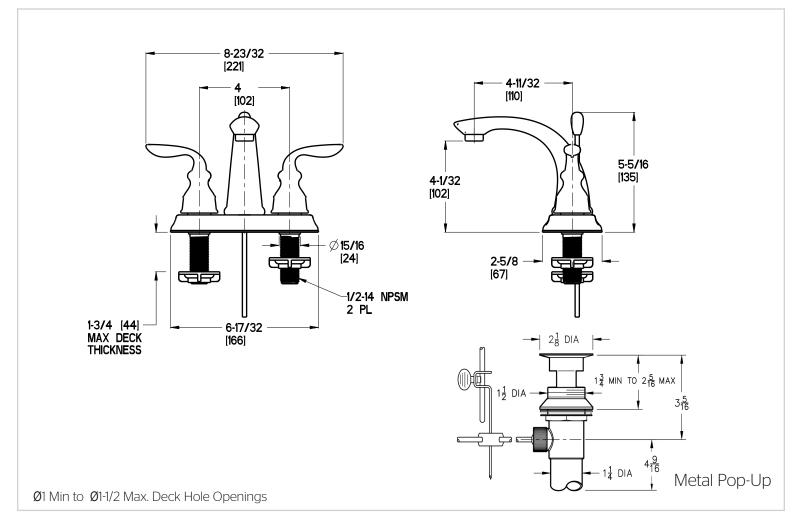

# Pfister

# Avalon™

# 4" Centerset Lavatory Faucet

GT48-CBOC Finish(CC) □ GT48-CBOK Finish(KK) GT48-CBOY Finish(YY)

- Two-Handle
- 3-Hole Installation
- · Pforever Seal
- Complete Collection with Coordinating Roman Tub and Tub & Tub Shower Options



# Specifications

### **Features**

- · Solid Cast Brass Body and Spout
- Metal Lever Handles
- 3-Hole Installation
- Metal Pop-Up
- Includes Metal Supply Nuts
- High-Arc Decorative Spout
- Pforever Seal Ceramic Disc Valves

# Code Compliance

following standards and codes:



- CSA B125 Certified
- ASME A112.18.1
- NSF 61/9 Annex G (Low lead)
- Cal Green Compliant
- EPA WaterSense Certification 1.5 gpm, 5.7L/Min
- ADA Compliant-ANSI A117.1 (Lever handles only)







Pforever Warranty®

# Dimensions