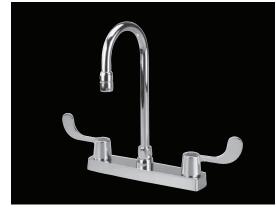

# PFXCF208

# Two Handle Commercial 8" Deck Faucet

#### **Product Features**

- 4" Gooseneck spout
- · Heavy duty 8" cast brass deck faucet
- · Swivel gooseneck spout
- ADA wrist blade handles with vandal resistant screws and color indexed caps
- · Ceramic cartridge with brass stems
- · Polished chrome finish
- 2.0 gpm Aerator