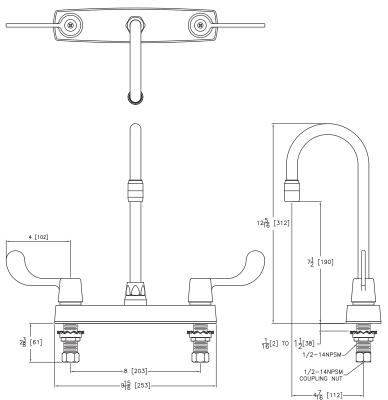

## **Product Specifications**

#### **Product Features**

- 4" Gooseneck spout
- · Heavy duty 8" cast brass deck faucet
- · Swivel gooseneck spout
- ADA wrist blade handles with vandal resistant screws and color indexed caps
- · Ceramic cartridge with brass stems
- · Polished chrome finish
- 2.0 gpm Aerator