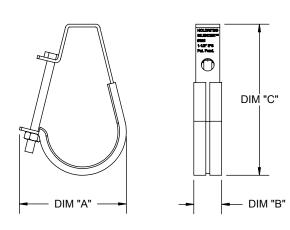

PRODUCT SPECIFICATION DRAWING HOLDRITE® SILENCER™ J-Hangers

| Model# | Size   |        | Max. Recom. | Dimension (inches) |     |     |
|--------|--------|--------|-------------|--------------------|-----|-----|
|        | IPS    | CTS    | Load (LBS.) | "A"                | "B" | "C" |
| #320   |        | 1/2"   | 400         | 1.8                | 0.9 | 3   |
| #321   | 1/2"   | 3/4"   | 400         | 2                  | 0.9 | 3.1 |
| #322   | 3/4"   | 1"     | 400         | 2.3                | 0.9 | 3.4 |
| #323   | 1"     | 1-1/4" | 400         | 2.5                | 0.9 | 3.8 |
| #324   | 1-1/4" | 1-1/2" | 400         | 2.8                | 0.9 | 4.3 |
| #325   | 1-1/2" | 2"     | 400         | 3.3                | 0.9 | 4.7 |
| #326   | 2"     | 2-1/2" | 400         | 3.8                | 0.9 | 5.4 |
| #327   | 2-1/2" | 3"     | 800         | 4.7                | 1.3 | 6.3 |
| #328   | 3"     |        | 800         | 5.1                | 1.3 | 7.1 |
| #330   | 4"     | 4"     | 800         | 6.2                | 1.3 | 8.6 |

HOLDRITE® SILENCER™ J-Hangers provide support for pipe and tubing from 1/2" - 4" size. These hangers also provide acoustic noise isolation and protection against dissimilar metal contact.

## **Product Information:**

Material:

Frame: Carbon Steel

Liner: TPE, natural (off-white), 45 shore A

 Conforms with Manufacturers Standardization Society (MSS) SP-58 and SP-69 (Type 5)

Load rating: Complies with (MSS) SP-58