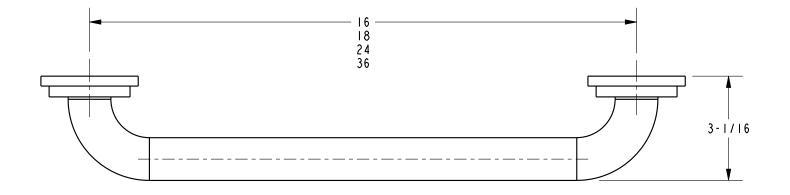

## **Product Dimensions** (units are in inches)

Bevelle Towel Bar 29-01, 29-02 page 2 of 2 spec\_29-01, 29-02

t: 949.417.5207 | www.newportbrass.com ©2012 Brasstech, Inc.