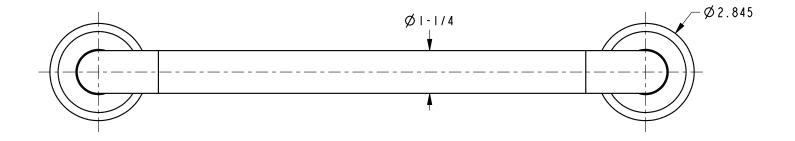

## **Product Dimensions** (units are in inches)

Bevelle Towel Bar 29-01, 29-02 page 2 of 2 spec\_29-01, 29-02

t: 949.417.5207 | www.newportbrass.com ©2012 Brasstech, Inc.