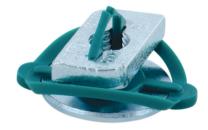

## BIS RapidRail<sup>®</sup> Slide Nuts

fixing to BIS RapidRail<sup>®</sup>

## Features and benefits

- slide nut with washer and BIS RapidRail<sup>®</sup> spring
- ready-to-use / pre-assembled for quick fixing ... retains assembly in place before final tightening
- replaces tee-nut and washer with single piece
- material: metal parts made of steel
  1.0332; spring(s) made of POM
  (polyoxymethylene), green
- zinc plated
- conforms to MFMA Metal Framing Standards (Metal Framing
- Manufacturers Association)
- Plenum rated tested to ASTM E-84