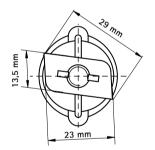

| Part No.     | G    | For Rail       | <b>b x s</b><br>(mm) | Fa,x<br>(Ibs) | Pack 1 | Pack 2 |
|--------------|------|----------------|----------------------|---------------|--------|--------|
| RR 651 3 107 | 1/4" | WM0, 15, 2, 30 | 13.5 x 4.0           | 449           | 50     | 500    |
| RR 651 3 109 | 3/8" | WM0, 15, 2, 30 | 13.5 x 5.0           | 606           | 50     | 500    |