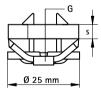

| Part No.     | G    | For Rail       | <b>b x s</b><br>(mm) | Fa,x<br>(Ibs) | Pack 1 | Pack 2 |
|--------------|------|----------------|----------------------|---------------|--------|--------|
| RR 651 3 107 | 1/4" | WM0, 15, 2, 30 | 13.5 x 4.0           | 449           | 50     | 500    |
| RR 651 3 109 | 3/8" | WM0, 15, 2, 30 | 13.5 x 5.0           | 606           | 50     | 500    |