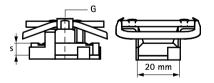

| Part No.      | G    | For Rail | S<br>(") | Fa,x<br>(lbs) | Pack 1 | Pack 2 |  |
|---------------|------|----------|----------|---------------|--------|--------|--|
| SR 6651 7 109 | 3/8" | Strut    | 1/4      | 1.348         | 20     | 200    |  |