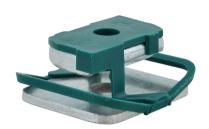

## BIS RapidStrut® Slide Nuts

fixing to Strut rail

## Features and benefits

- slide nut with washer and BIS RapidStrut® spring
- fixing ... retains assembly in place before final tightening
- replaces tee-nut and washer with single piece
- material: metal parts made of steel 1.0332; spring(s) made of POM (polyoxymethylene), green
- zinc plated
- tested for fire safety
- ready-to-use / pre-assembled for quick conforms to MFMA Metal Framing Standards (Metal Framing Manufacturers Association)