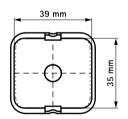

| Part No.      | G    | For Rail | S<br>(") | Fa,x<br>(lbs) | Pack 1 | Pack 2 |  |
|---------------|------|----------|----------|---------------|--------|--------|--|
| SR 6651 7 109 | 3/8" | Strut    | 1/4      | 1.348         | 20     | 200    |  |