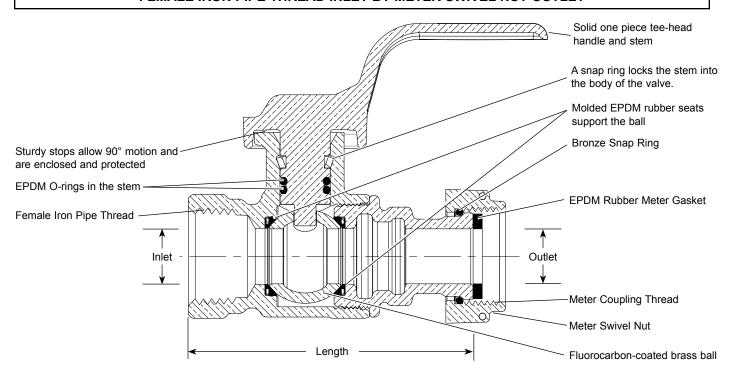

## FEMALE IRON PIPE THREAD INLET BY METER SWIVEL NUT OUTLET

| VALVE SIZE | SERVICE LINE<br>SIZE INLET | METER SIZE OUTLET | LENGTH   | Approx.<br>Wt. Lbs | Part<br>Number   | Submitted     Item(s) |
|------------|----------------------------|-------------------|----------|--------------------|------------------|-----------------------|
| 3/4"       | 3/4"                       | 5/8"x3/4" & 3/4"  | 3-49/64" | 1.7                | B13-332-HT-34-NL |                       |
| 3/4"       | 1"                         | 5/8"x3/4" & 3/4"  | 3-7/8"   | 1.9                | B13-342-HT-34-NL |                       |
| 1"         | 1"                         | 1"                | 4-25/64" | 2.4                | B13-444-HT-34-NL |                       |

## **FEATURES**

- All brass that comes in contact with potable water conforms to AWWA Standard C800 (ASTM B584, UNS C89833)
- The product has the letters "NL" cast into the main body for lead-free identification
- Certified to NSF/ANSI Standard 61 and NSF/ANSI Standard 372 where applicable
- Brass components that do not come in contact with potable water conform to AWWA Standard C800 (ASTM B62 and ASTM B584, UNS C83600, 85-5-5-5)
- Combination tee-head cap and high lever handle factory installed
- Valve is non-directional and is watertight with flow in either direction
- Ends are integral or secured with adhesive to prevent unintentional disassembly
- 300 PSI working pressure