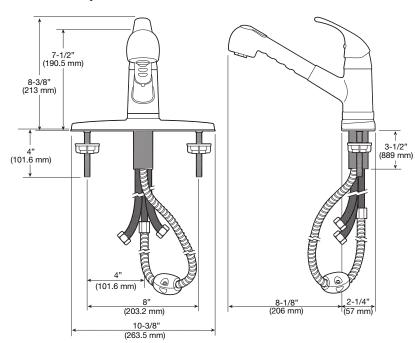

# Low Lead Single Handle Kitchen Faucet with Pull Out Spray



#### **Product Features**

- · Ceramic disc cartridge
- · Internal vacuum breaker
- · Braided connectors
- 2.0 GPM water saving aerator
- Can be mounted with or without deck plate
- ADA compliant
- Meets ANSI: A112.18.1M
- NSF-61 compliant
- UPC/IAPMO listed



PFX5011MCP

#### **Model Numbers**

PFX5011MCP chrome PFX5011MBN brushed nickel

#### Available Parts

Cartridge PF141555PK

### **Product Specifications**



## Warranty and Codes

This product comes complete with installation, operating, care and maintenance instructions. This PROFLO faucet carries a limited lifetime warranty. This product meets ANSI: A112.18.1M. \*Compliant with lead content requirements of California AB 1953 & Vermont S.152.