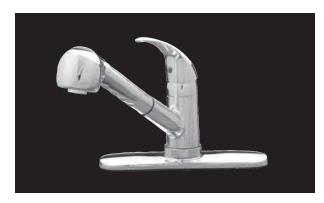

# Low Lead Single Handle Kitchen Faucet with Pull Out Spray

PFX5011MCP

#### **Model Numbers**

PFX5011MCP chrome PFX5011MBN brushed nickel