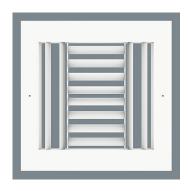

# **Extruded Aluminum 4-Way Curved Blade with Opposed Blade Damper**

### **Product Attributes**

- Rollformed aluminum blades
- 4-way airflow pattern
- Individual adjustable curved blades pivot on 0.9" centers
- Opposed blade damper controls volume without altering air pattern
- Standard white finish