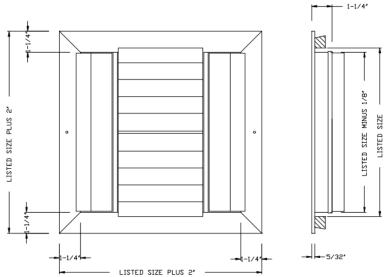

roduct Attributes**

- Rollformed aluminum blades
- 4-way airflow pattern
- Individual adjustable curved blades pivot on 0.9" centers
- Opposed blade damper controls volume without altering air pattern
- Standard white finish



## **PSA4COBW**

### **Specifications**

| Item NO      | Size      | Color |
|--------------|-----------|-------|
| PSA4COBWUU   | 6" x 6"   | White |
| PSA4COBWXX   | 8" x 8"   | White |
| PSA4COBW1010 | 10" x 10" | White |
| PSA4COBW1212 | 12" x 12" | White |
| PSA4COBW1414 | 14" x 14" | White |
| PSA4COBW1616 | 16" x 16" | White |
| PSA4COBW1818 | 18" x 18" | White |
| PSA4COBW2020 | 20" x 20" | White |

SIZE AVAILABILITY Length 10 12 14

X

X

6 8

X

X

X

6

8

10

12

14

16

18

20

# 2-1/4" CLOSED

LISTED SIZE LISTED SIZE MINUS 1/8"

18

X

X

20

16

X



### Warranty

1-year limited warranty.

17785 10/13