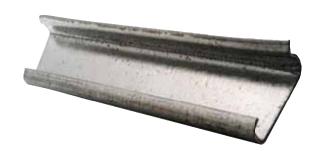

Nexus Cleats are a galvanized steel product designed to be used as a drive cleat or snap-on cleat. They are also available in Aluminum and Stainless Steel for special applications.

| PART # | PRODUCT DESCRIPTION        | PACKAGING                        | WEIGHT  |
|--------|----------------------------|----------------------------------|---------|
| 308263 | CLEAT CUT 4"               | 500 pcs/case                     | 36 lbs  |
| 308890 | CLEAT CUT 6" ALUMINUM      | 500 pcs/case                     | 54 lbs  |
| 308265 | SNAP/DRIVE CLEATS          | 12.5 ft. lengths, 500 ft. bundle | 100 lbs |
| 308264 | SNAP/DRIVE CLEATS ALUMINUM | 12.5 ft. lengths, 500 ft. bundle | 50 lbs  |
| 310430 | CLEAT CUT 6"               | 500 pcs/case                     | 38 lbs  |