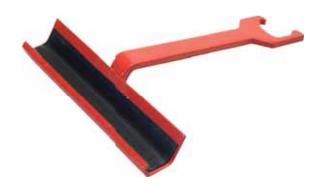

## **CLEAT INSTALLATION TOOL**

| PART # | PRODUCT DESCRIPTION     | PACKAGING | WEIGHT |
|--------|-------------------------|-----------|--------|
| 309640 | CLEAT INSTALLATION TOOL | 1         | 1 lb   |