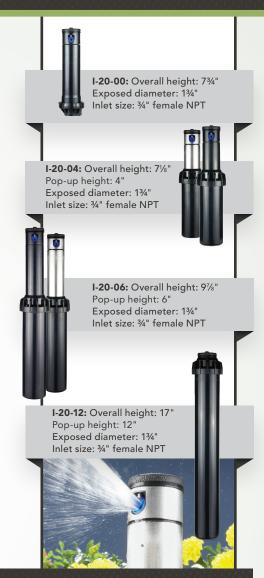

#### **FEATURES**

- Models: Shrub, 4", 6", 12"
- Models (stainless riser): 4", 6"
- Arc setting: 50 to 360 degrees
- Nozzle choices: 22
- Nozzle racks: 1.5 to 8.0 blue,
   2.0 LA to 4.5 LA gray,
   0.50 to 3.0 black, 6.0 to 13.0 green
- Factory installed rubber cover
- Through-the-top arc adjustment
- Quick check arc mechanism
- Water lubricated gear-drive
- Warranty period: 5 years