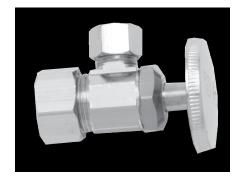

## **Product Features**

- Stops are solid brass construction with round wheel handle or loose key as noted
- Chrome plated (CP)
- NSF/ANSI Std. 61 compliant
- AB 1953 compliant

PFXCAT32CLK

#### **Individual Stops**

PFXCAT32C

LF 1/2" IPS X 3/8" OD angle stop round wheel

LF 1/2" IPS X 3/8" OD angle stop loose key

PFXCAT33C

LF 1/2" IPS X 1/2" OD angle stop round wheel

PFXCAC32C

LF 5/8" OD X 3/8" OD angle stop round wheel