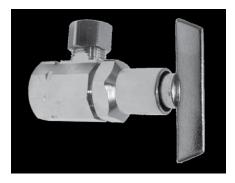

## **Product Features**

- Stops are solid brass construction with round wheel handle or loose key as noted
- Chrome plated (CP)
- NSF/ANSI Std. 61 compliant
- AB 1953 compliant

PFXCAT32CLK

#### **Individual Stops**

PFXCAT32C

LF 1/2" IPS X 3/8" OD angle stop round wheel

LF 1/2" IPS X 3/8" OD angle stop loose key

PFXCAT33C

LF 1/2" IPS X 1/2" OD angle stop round wheel

PFXCAC32C

LF 5/8" OD X 3/8" OD angle stop round wheel