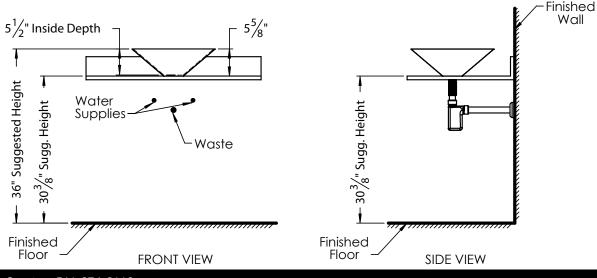

## **PRODUCT MEASUREMENTS**

- Width: 17"
- Depth: 17"
- Height: 5.63"
- Inside Bowl Depth: 5.5"

## **ROUGHING-IN DIMENSIONS**

Please Note: All drawings contain the necessary measurements which are subject to standard industry tolerances. They are stated in inches and are non-binding. Exact measurements, in particular for customized installation scenarios, can only be taken from the finished product.