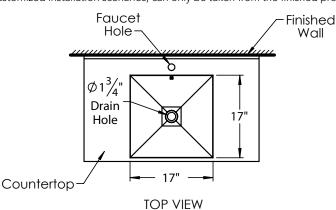

## **PRODUCT MEASUREMENTS**

- Width: 17"
- Depth: 17"
- Height: 5.63"
- Inside Bowl Depth: 5.5"

## **ROUGHING-IN DIMENSIONS**

Please Note: All drawings contain the necessary measurements which are subject to standard industry tolerances. They are stated in inches and are non-binding. Exact measurements, in particular for customized installation scenarios, can only be taken from the finished product.