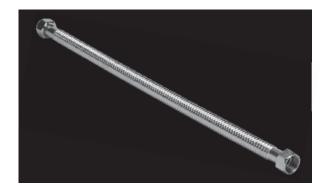

# Corrugated Water Heater Connectors

#### **Product Features**

- Stainless steel corrugated, kink resistant tubing
- IAPMO listed
- Conforms to ASME A112.18.6
- NSF 61 compliant
- Max pressure 125psi
- . Burst pressure: tested to 250 psig without failure
- Max temperature: 180°F (82°C)
- High flow rates .698 ID
- AB 1953 compliant
- · Made in China

#### **Model Numbers**

PFX210962 3/4" F x 3/4" F stainless steel corrugated connector 18" 457mm PFX210963 3/4" F x 3/4" F stainless steel corrugated connector 24" 610mm