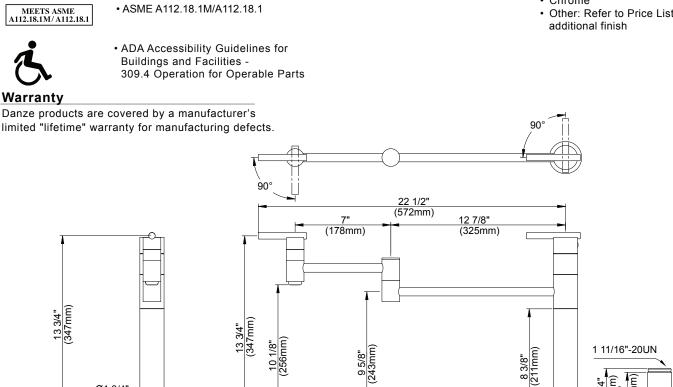

## Description

- Two ceramic disc valves
- · 2-piece articulated spout folds out of the way when not in use
- Spout height 10" above counter
- Swivel spout reach extends up to 21"
- 3" faucet riser tube included
- · Designed for cold water hook up
- · Single hole deck mount
- 2.2gpm (8.3L/min) maximum flow rate @60 psi