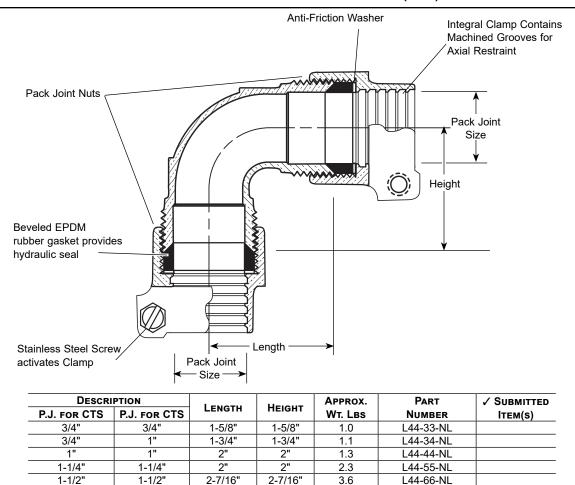

## PACK JOINT FOR COPPER OR PLASTIC TUBING (CTS) BOTH ENDS

Note: Ford recommends using insert stiffeners with plastic pipe or tubing.

3-11/16"

2"

2"

## **FEATURES**

9.3

L44-77-NL

 All brass that comes in contact with potable water conforms to AWWA Standard C800 (ASTM B584, UNS C89833)

3-11/16"

- The product has the letters "NL" cast into the main body for lead-free identification
- · Certified to NSF/ANSI Standard 61 and NSF/ANSI Standard 372 where applicable
- Brass components that do not come in contact with potable water conform to AWWA Standard C800 (ASTM B62 and ASTM B584, UNS C83600, 85-5-5-5)